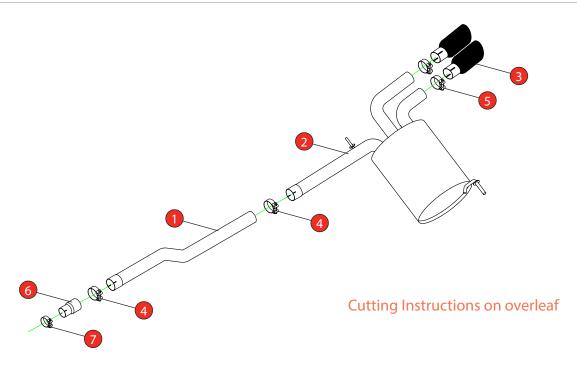

**FITTING INSTRUC-**

| Car   | Mini Cooper S F56 (GPF)                                                  | Part No. | SMNS018CF                    |
|-------|--------------------------------------------------------------------------|----------|------------------------------|
| Year  | 2019-Current                                                             | Fit Kits | 350FK                        |
| Notes | Where not supplied use original fittings.  OE Cat-back requires cutting. | Features | Pipe Diameter:- 70mm / 2.75" |

Estimated Fitting Time: 60 Minutes

| NO.     | PART NO.   | DESCRIPTION                                             | QTY |  |  |
|---------|------------|---------------------------------------------------------|-----|--|--|
| 1       | 666BM      | Link Pipe                                               | 1   |  |  |
| 2       | 818BM      | Rear Silencer                                           | 1   |  |  |
| 3       | Z023.10159 | 100mm Carbon Fibre Ascari Trim                          | 2   |  |  |
| Fit Kit |            |                                                         |     |  |  |
| 4       | Z016.10063 | 72.4mm Heavy Duty Clamp                                 | 2   |  |  |
| 5       | Z016.10064 | 63-68mm Clamp                                           | 2   |  |  |
| 6       | AD43       | Adaptor (only use when fitting to non JCW system)       | 1   |  |  |
| 7       | Z016.10001 | 59-63mm Clamp (only use when fitting to non JCW system) | 1   |  |  |

| E-MARK     | N/A       |  |
|------------|-----------|--|
| DATE       | 21/01/22  |  |
| ISSUE      | 02        |  |
| AUTHORISED | S Shipley |  |

NOTE: ENSURE SCORPION SYSTEM IS CLEAR OF MOVING PARTS AND ALL ORIGINAL FUNCTIONS

| Car   | Mini Cooper S F56 (GPF)                                                  | Part No. | SMNS018CF                    |
|-------|--------------------------------------------------------------------------|----------|------------------------------|
| Year  | 2019-Current                                                             | Fit Kits | 350FK                        |
| Notes | Where not supplied use original fittings.  OE Cat-back requires cutting. | Features | Pipe Diameter:- 70mm / 2.75" |