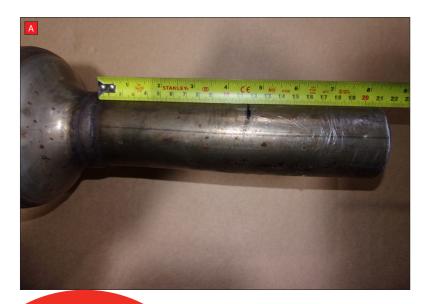

## Instructions for fitting to standard Cooper S System, Ø60mm original pipework, round GPF

- A Remove entire Cat-back system from the car, measure 210mm from the back of the weld on the GPF going towards the rear of the system as shown in the photo.
- B Once cut has been made, clean and debur the GPF as the Scorpion system goes over this.
- Re-install OE GPF to the car and secure with OE Clamps in its original position.
- D Proceed to install the Scorpion GPF-back to the car, working in a front to rear direction.