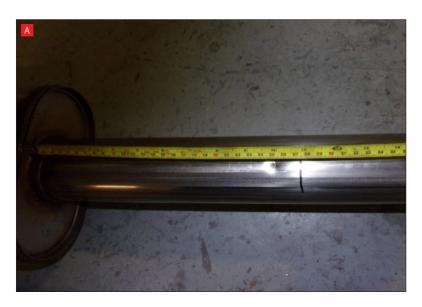

## Instructions for fitting to JCW System, Ø70mm original pipework, flat oval GPF

- A Remove entire Cat-back system from the car, measure 275mm from the endplate of the GPF going towards the rear of the system as shown in the photo.
- B Once cut has been made, clean and debur the GPF as the Scorpion system goes over this.
- Re-install OE GPF to the car and secure with OE Clamps in its original position.
- Proceed to install the Scorpion GPF-back to the car, working in a front to rear direction.